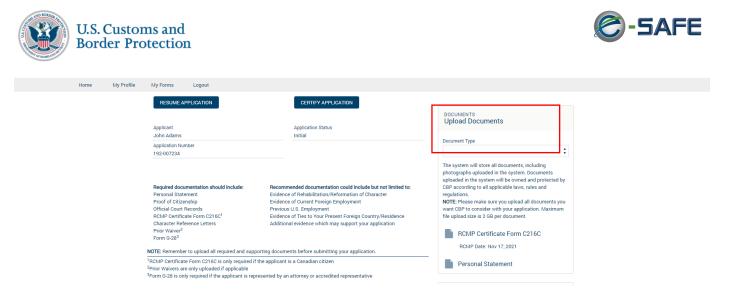

#### **Uploading Documents**

- Required documents must be uploaded prior to certifying and submitting the application
  - · Note: Supporting documents may also be uploaded at this time
- Use the "Upload Documents" drop-down on the right-hand side to select the document type

### **Uploading Documents**

| DOCUMENTS<br>Upload Documents                |                                                                                                                                                                                                                                                                                                                                                                                            |  |  |  |  |
|----------------------------------------------|--------------------------------------------------------------------------------------------------------------------------------------------------------------------------------------------------------------------------------------------------------------------------------------------------------------------------------------------------------------------------------------------|--|--|--|--|
| Document Type                                |                                                                                                                                                                                                                                                                                                                                                                                            |  |  |  |  |
|                                              | ÷                                                                                                                                                                                                                                                                                                                                                                                          |  |  |  |  |
| Additional Support Documentation             |                                                                                                                                                                                                                                                                                                                                                                                            |  |  |  |  |
| Evidence of Rehabilitation                   |                                                                                                                                                                                                                                                                                                                                                                                            |  |  |  |  |
| G-28                                         |                                                                                                                                                                                                                                                                                                                                                                                            |  |  |  |  |
| I-194 Prior Approval                         | DOCUMENTS<br>Upload Documents                                                                                                                                                                                                                                                                                                                                                              |  |  |  |  |
| Official Court Records/Transcript            |                                                                                                                                                                                                                                                                                                                                                                                            |  |  |  |  |
| Personal Statement                           | Document Type                                                                                                                                                                                                                                                                                                                                                                              |  |  |  |  |
| - Photo                                      | Proof of Citizenship                                                                                                                                                                                                                                                                                                                                                                       |  |  |  |  |
| Preparer/Interpreter Certification/Signature | Comment                                                                                                                                                                                                                                                                                                                                                                                    |  |  |  |  |
| Proof of Citizenship                         |                                                                                                                                                                                                                                                                                                                                                                                            |  |  |  |  |
| RCMP Certificate Form C216C                  |                                                                                                                                                                                                                                                                                                                                                                                            |  |  |  |  |
|                                              | Add File                                                                                                                                                                                                                                                                                                                                                                                   |  |  |  |  |
|                                              | ▲ Upload Files                                                                                                                                                                                                                                                                                                                                                                             |  |  |  |  |
|                                              | The system will store all documents, including<br>photographs uploaded in the system. Documents<br>uploaded in the system will be owned and protected by<br>CBP according to all applicable laws, rules and<br>regulations.<br><b>NOTE:</b> Please make sure you upload all documents you<br>want CBP to consider with your application. Maximum<br>file upload size is 2 GB per document. |  |  |  |  |

- Select the type of document to upload
- Click "Upload Files" to attach a document
- You can also drag and drop a file directly onto the "Upload Files" button