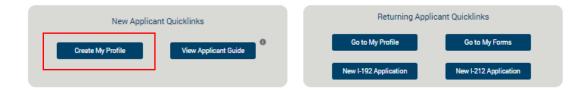

#### **Home Screen and Menu**

- "My Profile" allows you to update your contact information, address, photo, etc.
  - Note: New applicants must enter their profile information before starting an application
- "My Forms" allows you to start a new form or resume an existing application

- You can also use the "Create My Profile" or "Go to My Profile" buttons to access your profile
- If you have already entered your profile information, you can use the "New I-192 Application" or "New I-212 Application" buttons to start a new form
- The "Go to My Forms" button will allow you to resume an existing application