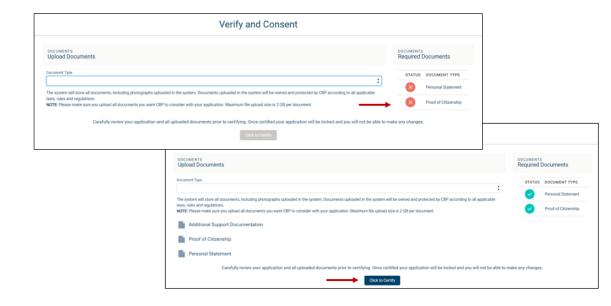

# **Certify Application**

- Upload required and supporting documents and then select "Certify"
- If you attempt to certify and submit the application prior to uploading the required documents, a red "X" will appear next to the missing required documents

Note: Required documents vary and Applicants should upload **all** documentation they want CBP to consider when reviewing their application