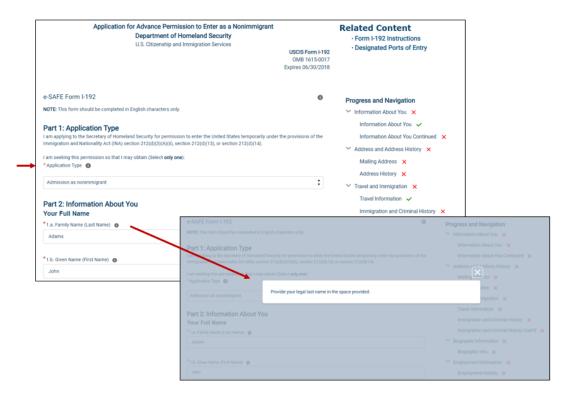

#### **Section Navigation**

| e-SAFE Form I-192                                                                                        | Progress and Navigation                      |
|----------------------------------------------------------------------------------------------------------|----------------------------------------------|
| Part 3. Biographic Information                                                                           | V Information About You V                    |
| *1. Ethnicity (Select one)                                                                               | Information About You                        |
| Illevente est affer                                                                                      | Information About You Continued              |
| Hispanic or Latino                                                                                       |                                              |
| * 2. Race (Use Ctrl Click to Choose all that apply)                                                      | ✓ Address and Address History ✓              |
| White Black or African American                                                                          | Mailing Address 🗸                            |
| American Indian or Alaska Native<br>Native Hawaiian or Other Pacific Islander                            | Address History 🗸                            |
| Asian                                                                                                    | ✓ Travel and Immigration ✓                   |
| Ψ                                                                                                        | Travel Information 🗸                         |
| 3. Height - Feet 💿                                                                                       | Immigration and Criminal History 🗸           |
| 5                                                                                                        | Immigration and Criminal History Cont'd 💊    |
|                                                                                                          | ✓ Biographic Information ✓                   |
| Height - Inches                                                                                          | Biographic Info 🗸                            |
| 7                                                                                                        | Employment information ×                     |
|                                                                                                          | Employment History ×                         |
| 4. Weight - Pounds                                                                                       | V Other Information About You X              |
| 145                                                                                                      | Information About Your Mother                |
|                                                                                                          | Information About Your Father                |
| *5. Eye Color (Select only one)                                                                          |                                              |
| Maroon                                                                                                   | Marital Information ×                        |
| •••••••••••••••••••••••••••••••••••••••                                                                  | Marital Status 🗙                             |
| *6. Hair Color (Select only one)                                                                         | Marital History 🗸                            |
| Sandy +                                                                                                  | ✓ Applicant, Interpreter and Preparer Info × |
|                                                                                                          | Applicant's Statement 🗙                      |
| <ul> <li>I acknowledge I have answered all questions on this page to the best of my knowledge</li> </ul> | Interpreter's Statement 🗙                    |
| Save and Next                                                                                            | Preparer's Statement X                       |

- You can navigate through the application by clicking on the form section links under "Progress and Navigation"
- You may complete any section of the form in any order
  - Note: An application cannot be certified until all checkboxes on the right have been marked as completed (green check mark)

### Data Entry – I-192

- Required fields are denoted with a red asterisk
- Find additional information on each field using the icon next to the field name
- For additional instructions, use the "Related Content" links on the upper right-hand side

### Data Entry – I-192

- Complete the fields as necessary on the form. To advance to the next screen, select "Save and Next"
- You must check the acknowledgement box on each screen prior to certification and submission of your application