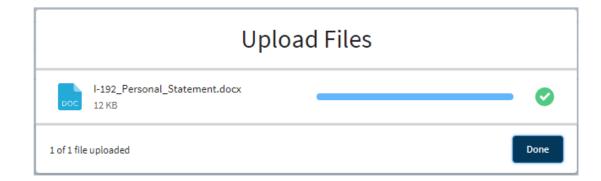

- Select the type of document to upload
- Click "Upload Files" to attach a document
- You can also drag and drop a file directly onto the "Upload Files" button

### **Uploading Documents**

• After a document upload is complete, a confirmation message is displayed